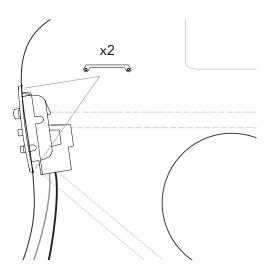

#### Step 4: Attach Preamp

Attach the preamp to the guitar using the supplied screws and mounting brackets.