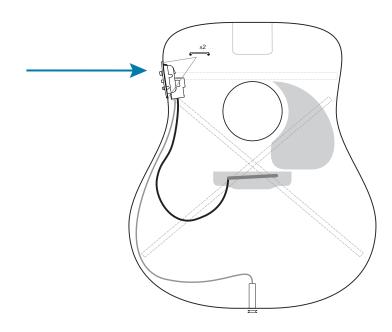

#### **Step 3: Preamp Location**

Position the preamp on the flattest convenient surface on the side of the instrument that also allows internal clearance. Cut out cavity for preamp using supplied template.