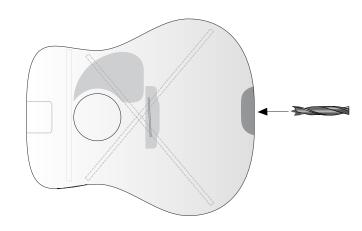

#### Step 1: Endpin Jack Installation

Widen the endpin hole to  ${}^{15}/{}_{32}$ " (11.9mm) to accomodate the endpin output jack. Refer to Endpin Jack installation guide for further details.