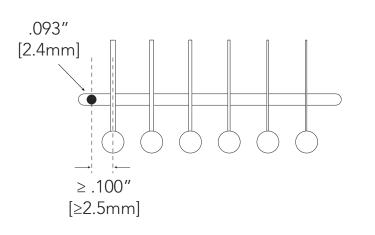

### Step 2: Sonicore Pickup Installation

Drill a  $3/_{32}$ " hole (2.4mm) in the saddle slot for the pickup wire, no less than .100" (2.5mm) from nearest string. Refer to Sonicore installation guide for further details.